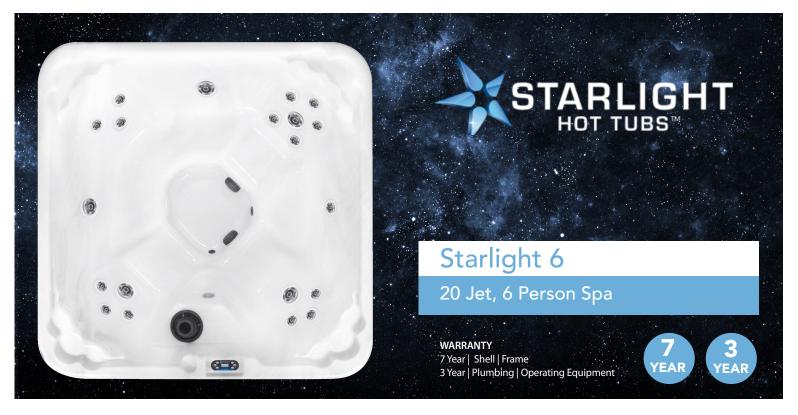

#### **CABINET DURATECH (STANDARD)**

Black

Brown

Grav

Seats: 6 people

**Dimensions:** 76" x 76" x 32" (193 x 193 x 81 cm)

Electrical Requirements: Standard 220 volt / 50-amp GFCI

Option 110 volt - includes power cord 15-amp GFCI

Pumps: 1 – 5.0 hp hydrotherapy / 2 – speed pump

Water Capacity: 300 gallons (1136 liters)

Weight Dry: 420 lbs. (191 kg) Filled Weight: 2922 lbs. (1325 kg)

Designed & Made: U.S.A., Woodinville, Washington

#### **STANDARD FEATURES**

Hydrotherapy: 20 hydrotherapy jets

Single 50/sf Filtration

Water Treatment: Ozone water purification system

Water Feature

Lighting: 3.5" LED Multi-colored mood lighting in

the footwell area

Energy Efficiency: E-Smart & CEC Certified

Insulation: Reflective Thermal Barrier (RTB) insulation

Cabinet: Insulated DuraTech

Spa Control: Digital control for spa operation