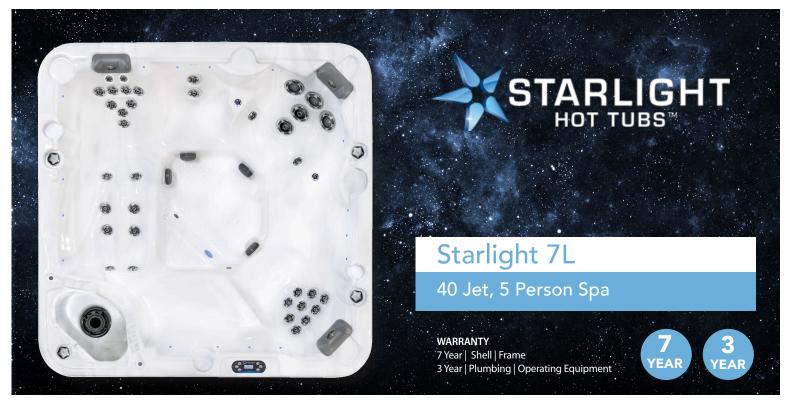

#### **CABINET DURATECH (STANDARD)**

Black

Brown

Grav

Seats: 5 people

**Dimensions:** 84" x 84" x 32" (213 x 213 x 81 cm) Electrical Requirements: 240 volt / 50-amp GFCI Pumps: 1 - 5.0 hp hyrdotherapy / 1 -speed pump 1 - 5.0 hp hyrdotherapy / 2 - speed pump

Water Capacity: 330 gallons (1249 liters)

Weight Dry: 750 lbs. (340 kg) Filled Weight: 3454 lbs. (1567 kg)

Designed & Made: U.S.A., Woodinville, Washington

# **STANDARD FEATURES**

Hydrotherapy: 40 hydrotherapy jets, multiple zone air controls

Single 50/sf Filtration

Water Treatment: Ozone water purification system Lighting: Perimeter surface lighting, 3.5" LED in