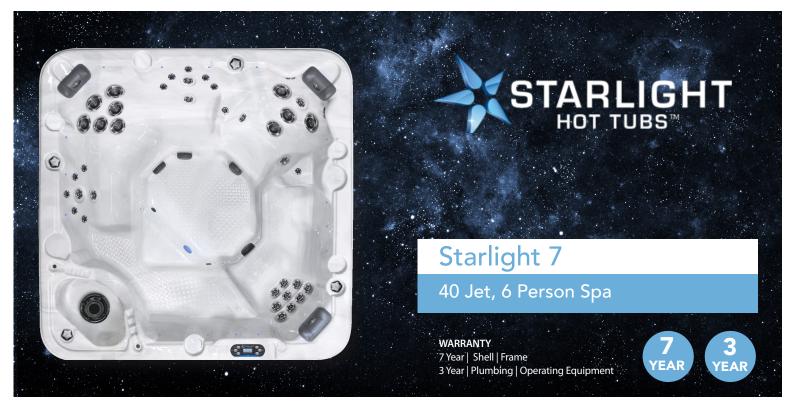

**Diverters:** 1 diverter valve for adjustable therapy

Seats: 6 people

**Dimensions:** 84" x 84" x 32" (213 x 213 x 81 cm) Electrical Requirements: 240 volt / 50-amp GFCI Pumps: 1 - 5.0 hp hyrdotherapy / 1 -speed pump 1 - 5.0 hp hyrdotherapy / 2 - speed pump

#### STANDARD FEATURES

Hydrotherapy: 40 hydrotherapy jets, multiple zone air controls

Single 50/sf Filtration

Water Treatment: Ozone water purification system Lighting: Perimeter surface lighting, 3.5" LED in