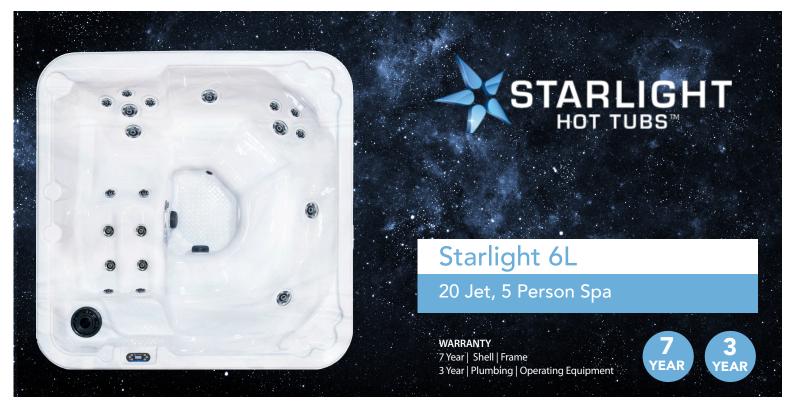

#### **CABINET DURATECH (STANDARD)**

Black

Brown

Grav

Seats: 6 people

**Dimensions:** 76" x 76" x 32" (193 x 193 x 81 cm)

Electrical Requirements: Standard 220 volt / 50-amp GFCI

Option 110 volt - includes power cord 15-amp GFCI

Pumps: 1 – 5.0 hp hydrotherapy / 2 – speed pump

Water Capacity: 300 gallons (1136 liters)

Weight Dry: 420 lbs. (191 kg) Filled Weight: 2922 lbs. (1325 kg)

Designed & Made: U.S.A., Woodinville, Washington

#### **STANDARD FEATURES**

Hydrotherapy: 20 hydrotherapy jets

Single 50/sf Filtration

Water Treatment: Ozone water purification system

Water Feature

Lighting: 3.5" LED Multi-colored mood lighting in

the footwell area

Energy Efficiency: E-Smart & CEC Certified

Insulation: Reflective Thermal Barrier (RTB) insulation

Cabinet: Insulated DuraTech

Spa Control: Digital control for spa operation