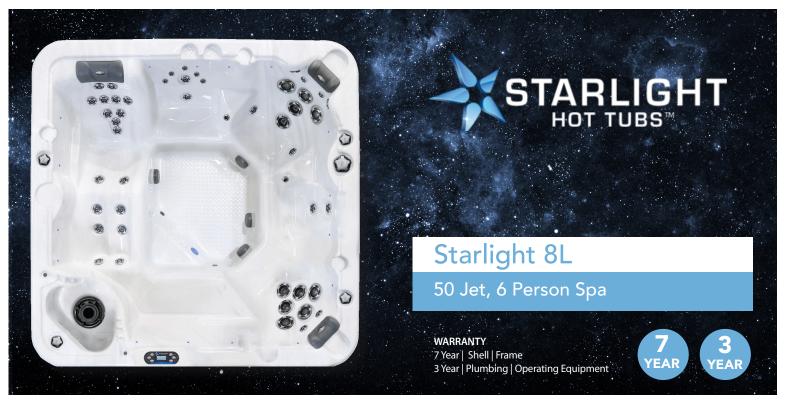

Diverters: 1 diverter valve for adjustable therapy

Seats: 6 people

**Dimensions:** 93" x 93" x 37" (236 x 236 x 94 cm) Electrical Requirements: 240 volt / 50-amp GFCI Pumps: 1 - 5.0 hp hyrdotherapy / 1 -speed pump 1 - 5.0 hp hyrdotherapy / 2 - speed pump

**Diverters:** 1 diverter valve for adjustable therapy

Seats: 6 people

**Dimensions:** 84" x 84" x 32" (213 x 213 x 81 cm) Electrical Requirements: 240 volt / 50-amp GFCI Pumps: 1 - 5.0 hp hyrdotherapy / 1 -speed pump 1 - 5.0 hp hyrdotherapy / 2 - speed pump