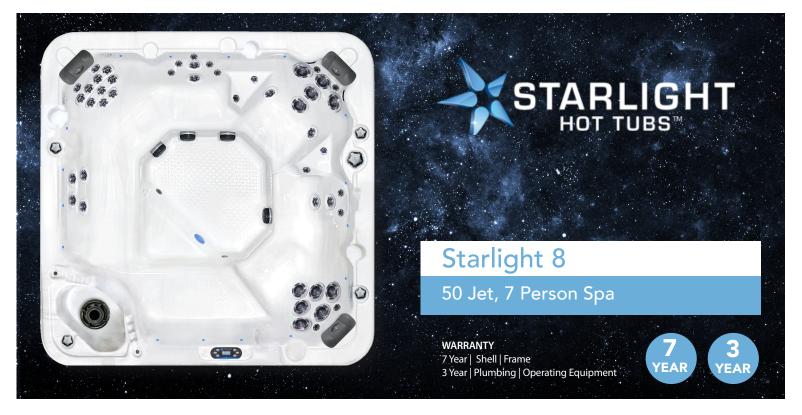

Seats: 7 people

**Dimensions:** 93" x 93" x 37" (236 x 236 x 94 cm) Electrical Requirements: 240 volt / 50-amp GFCI Pumps: 1 - 5.0 hp hyrdotherapy / 1 - speed pump 1 - 5.0 hp hyrdotherapy / 2 - speed pump

Water Capacity: 480 gallons (1420 liters)

Weight Dry: 900 lbs. (408 kg) Filled Weight: 4905 lbs. (2225 kg)

Designed & Made: U.S.A., Woodinville, Washington

## **STANDARD FEATURES**

Hydrotherapy: 50 hydrotherapy jets, multiple zone air controls

Single 50/sf Filtration

Water Treatment: Ozone water purification system Lighting: Perimeter surface lighting, 3.5" LED in

the footwell area Water Feature

Insulation: Reflective Thermal Barrier (RTB) insulation

**Beverage Holders** 

Cabinet: Insulated DuraTech

Spa Control: Soft Touch control pad for spa operation Pillow: Waterproof comfort headrest lounge pillows (3)

Diverters: 1 diverter valve for adjustable therapy

Seats: 6 people

**Dimensions:** 93" x 93" x 37" (236 x 236 x 94 cm) Electrical Requirements: 240 volt / 50-amp GFCI Pumps: 1 - 5.0 hp hyrdotherapy / 1 -speed pump 1 - 5.0 hp hyrdotherapy / 2 - speed pump