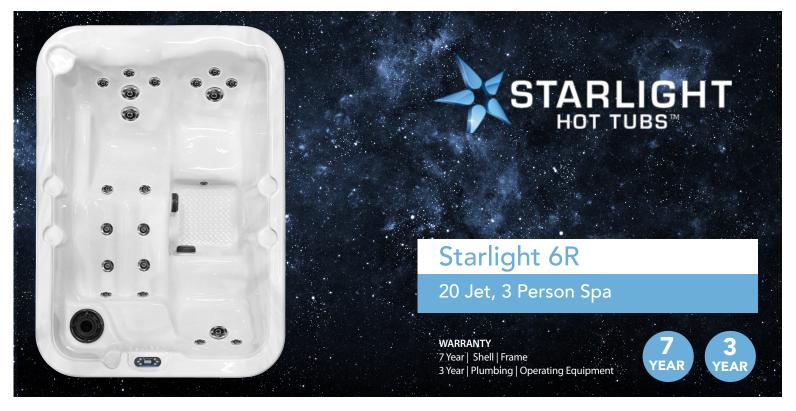

## **CABINET DURATECH (STANDARD)**

Black

Brown

Gray

Seats: 3 people

Dimensions: 76" x 53" x 32" (193 x 135 x 81 cm)

Electrical Requirements: Standard 220 volt / 50-amp GFCI

Option 110 volt - includes power cord 15-amp GFCI

Pumps: 1 – 5.0 hp hydrotherapy / 2 – speed pump

Water Capacity: 180 gallons (681 liters)

Weight Dry: 360 lbs. (163 kg) Filled Weight: 1861 lbs. (844 kg)

Designed & Made: U.S.A., Woodinville, Washington

#### STANDARD FEATURES

Hydrotherapy: 20 hydrotherapy jets

Single 50/sf Filtration

Water Treatment: Ozone water purification system

Water Feature

Lighting: 3.5" LED Multi-colored mood lighting in

the footwell area

Energy Efficiency: E-Smart & CEC Certified

Insulation: Reflective Thermal Barrier (RTB) insulation

Cabinet: Insulated DuraTech

Spa Control: Digital control for spa operation