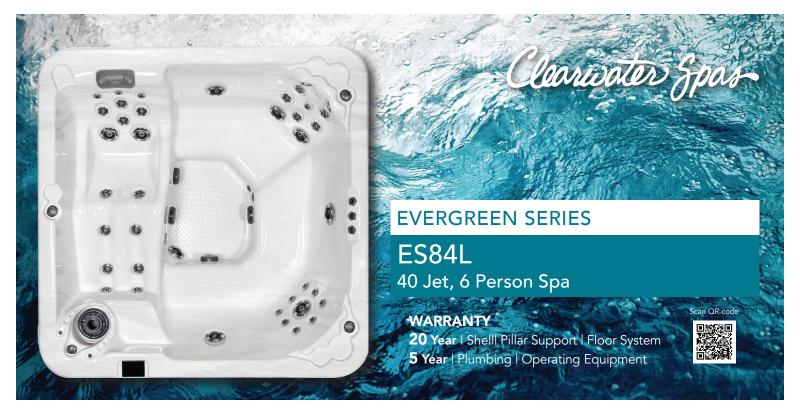

Seats: 6 people

Dimensions: 92.5" x 92.5" x 37.5" (235 x 235 x 95 cm) Electrical Requirements: 240 volt / 50-amp GFCI Pumps: 2 – 5.0 hp hydrotherapy / 1 – circulation Water Capacity: 430 gallons (1628 liters)

Weight Dry: 750 lbs. (340 kg) Filled Weight: 4336 lbs. (1967 kg)

Designed & Made: U.S.A., Arlington, Washington

#### STANDARD FEATURES

Hydrotherapy: 40 hydrotherapy jets, multiple zone air controls

Water Treatment: Ozone water purification system Lighting: 3.5" multi-colored LED in the footwell area

Energy Efficiency: E-Smart & CEC Certified

Insulation: Reflective Thermal Barrier (RTB) insulation
Foundation: Weather-resistant, fully insulated Durafloor
Pillar Supports: PVC system is rot, rust and mold-resistant

Cabinet: Insulated DuraTech

**Spa Control:** Digital control for spa operation **Pillow:** Waterproof comfort headrest pillow