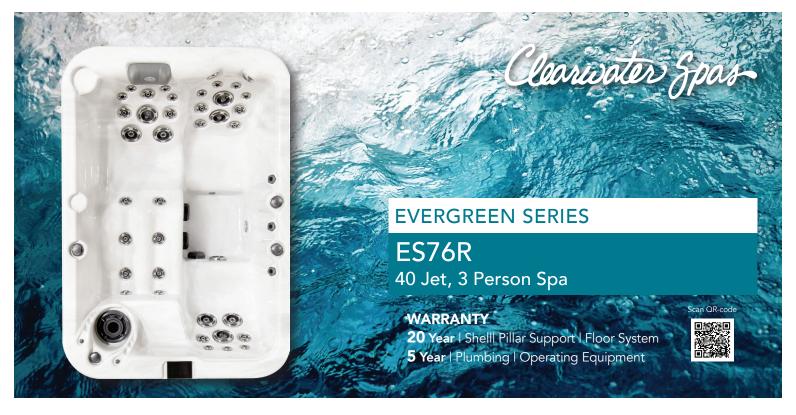

#### **OPTIONS**

Water Treatment: CLEAR (State of the Art Water Management)

or UV + Ozone

Audio Entertainment: ClearPlay Bluetooth audio system with

Seats: 3 people

**Dimensions:** 76" x 53" x 32.5" (193 x 135 x 82 cm) Electrical Requirements: 240 volt / 50-amp GFCI Pumps: 2 – 3.0 hp hydrotherapy / 1 – circulation

Water Capacity: 180 gallons (681 liters)

Weight Dry: 360 lbs. (163 kg) Filled Weight: 1861 lbs. (844 kg)

Designed & Made: U.S.A., Arlington, Washington