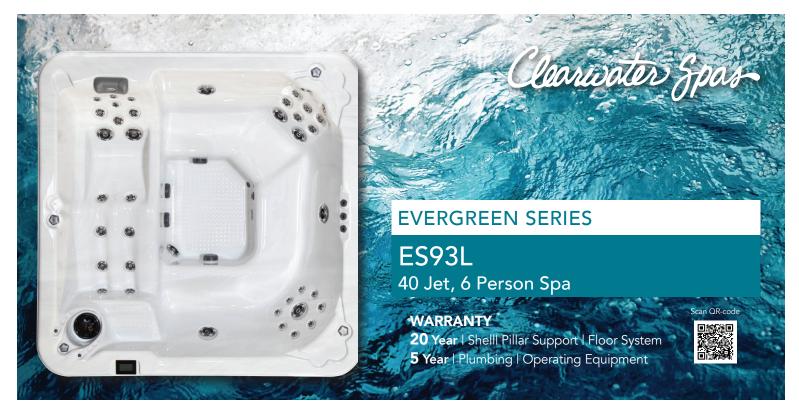

Seats: 6 people

Dimensions: 92.5" x 92.5" x 37.5" (235 x 235 x 95 cm) Electrical Requirements: 240 volt / 50-amp GFCI Pumps: 2 – 5.0 hp hydrotherapy / 1 – circulation Water Capacity: 430 gallons (1628 liters)

Weight Dry: 750 lbs. (340 kg) Filled Weight: 4336 lbs. (1967 kg)

Designed & Made: U.S.A., Arlington, Washington

#### STANDARD FEATURES

Hydrotherapy: 40 hydrotherapy jets, multiple zone air controls

Water Treatment: Ozone water purification system Lighting: 3.5" multi-colored LED in the footwell area

Energy Efficiency: E-Smart & CEC Certified

Insulation: Reflective Thermal Barrier (RTB) insulation
Foundation: Weather-resistant, fully insulated Durafloor
Pillar Supports: PVC system is rot, rust and mold-resistant

Cabinet: Insulated DuraTech

**Spa Control:** Digital control for spa operation **Pillow:** Waterproof comfort headrest pillow