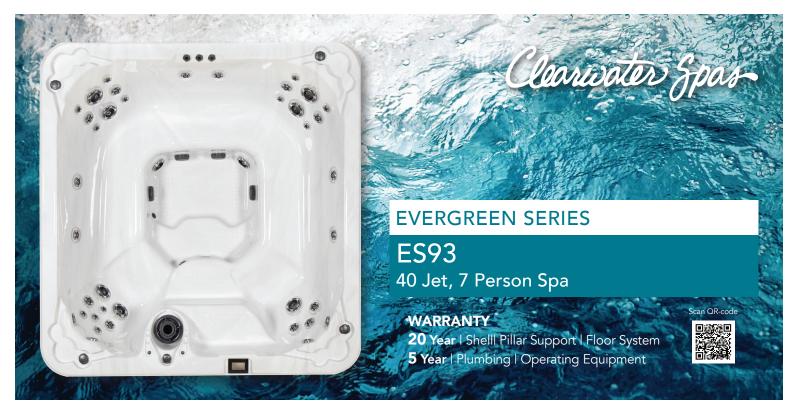

#### **OPTIONS**

Water Treatment: CLEAR (State of the Art Water Management)

or UV + Ozone

Audio Entertainment: ClearPlay Bluetooth audio system with

Seats: 7 people

**Dimensions:** 92.5" x 92.5" x 37.5" (235 x 235 x 95 cm) Electrical Requirements: 240 volt / 50-amp GFCI **Pumps:** 2 - 5.0 hp hydrotherapy / 1 - circulation Water Capacity: 450 gallons (1703 liters)