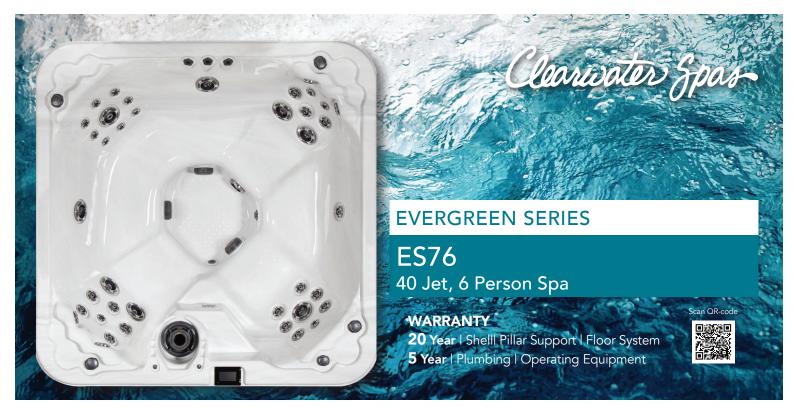

Seats: 6 people

Dimensions: 92.5" x 92.5" x 37.5" (235 x 235 x 95 cm) Electrical Requirements: 240 volt / 50-amp GFCI Pumps: 2 – 5.0 hp hydrotherapy / 1 – circulation Water Capacity: 430 gallons (1628 liters)

Weight Dry: 750 lbs. (340 kg) Filled Weight: 4336 lbs. (1967 kg)

Designed & Made: U.S.A., Arlington, Washington

#### STANDARD FEATURES

Hydrotherapy: 40 hydrotherapy jets, multiple zone air controls

Water Treatment: Ozone water purification system Lighting: 3.5" multi-colored LED in the footwell area

Energy Efficiency: E-Smart & CEC Certified

Insulation: Reflective Thermal Barrier (RTB) insulation
Foundation: Weather-resistant, fully insulated Durafloor
Pillar Supports: PVC system is rot, rust and mold-resistant

Cabinet: Insulated DuraTech

**Spa Control:** Digital control for spa operation **Pillow:** Waterproof comfort headrest pillow

#### **OPTIONS**

Water Treatment: CLEAR (State of the Art Water Management)

or UV + Ozone

Audio Entertainment: ClearPlay Bluetooth audio system with

Seats: 7 people

**Dimensions:** 92.5" x 92.5" x 37.5" (235 x 235 x 95 cm) Electrical Requirements: 240 volt / 50-amp GFCI **Pumps:** 2 - 5.0 hp hydrotherapy / 1 - circulation Water Capacity: 450 gallons (1703 liters)