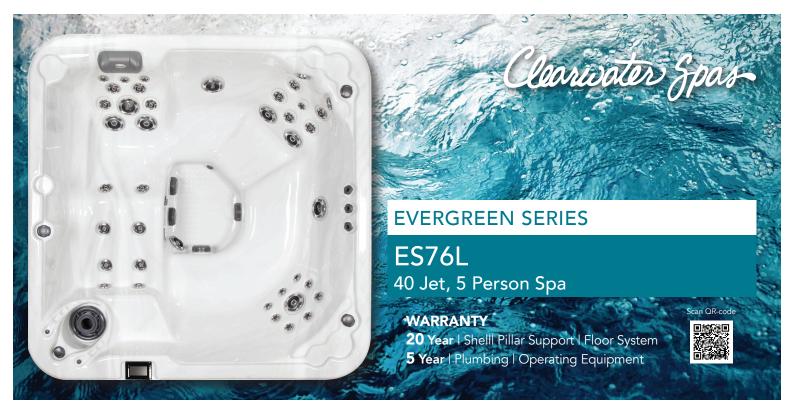

#### **OPTIONS**

Water Treatment: CLEAR (State of the Art Water Management)

or UV + Ozone

Audio Entertainment: ClearPlay Bluetooth audio system with

Seats: 5 people

**Dimensions:** 76" x 76" x 32.5" (193 x 193 x 82 cm) Electrical Requirements: 240 volt / 50-amp GFCI Pumps: 2 - 3.0 hp hydrotherapy / 1 - circulation

Water Capacity: 260 gallons (984 liters)

Weight Dry: 420 lbs. (191 kg) Filled Weight: 2588 lbs. (1176 kg)

Designed & Made: U.S.A., Arlington, Washington