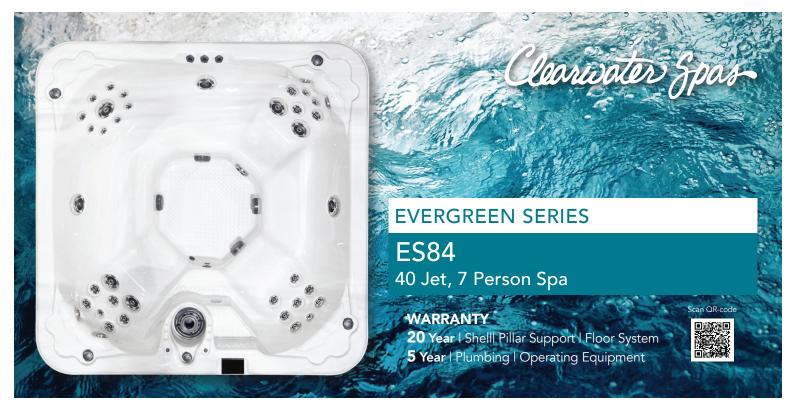

#### STANDARD FEATURES

Hydrotherapy: 40 hydrotherapy jets, multiple zone air controls

Water Treatment: Ozone water purification system Lighting: 3.5" multi-colored LED in the footwell area

Energy Efficiency: E-Smart & CEC Certified

Insulation: Reflective Thermal Barrier (RTB) insulation
Foundation: Weather-resistant, fully insulated Durafloor
Pillar Supports: PVC system is rot, rust and mold-resistant

Cabinet: Insulated DuraTech

**Spa Control:** Digital control for spa operation **Pillow:** Waterproof comfort headrest pillow

#### **OPTIONS**

Water Treatment: CLEAR (State of the Art Water Management)

or UV + Ozone

Audio Entertainment: ClearPlay Bluetooth audio system with

Seats: 7 people

**Dimensions:** 92.5" x 92.5" x 37.5" (235 x 235 x 95 cm) Electrical Requirements: 240 volt / 50-amp GFCI **Pumps:** 2 - 5.0 hp hydrotherapy / 1 - circulation Water Capacity: 450 gallons (1703 liters)