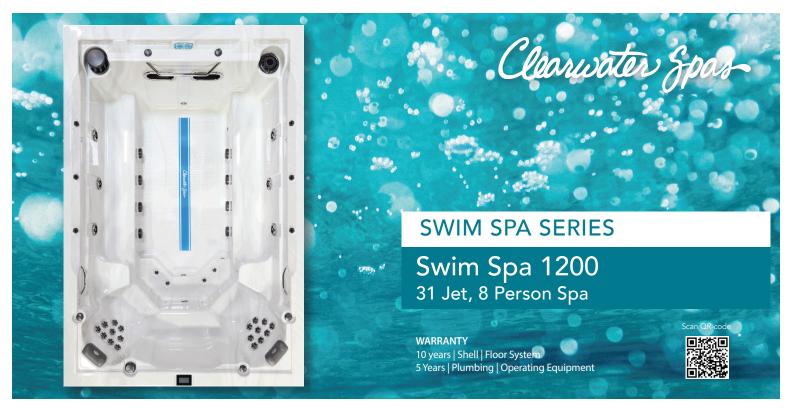

## **SPECIFICATIONS, STYLE & SIZE**

Seats: 8 people

Dimensions: 140" x 93" x 53" (356 x 236 x 135 cm) Electrical Requirements: 240 volt / 50-amp GFCI

Pumps: 3 two-speed pumps

Water Capacity: 1500 gallons (5678 liters)

Weight Empty: 1200 lbs. (544 kg) Filled Weight: 13,500 lbs. (6123 kg)

Air Controls: 4

Designed & Made: Washington, U.S.A.

## STANDARD FEATURES

Hydrotherapy: 31 | 29 water jets | 2 river jets

Water Treatment: Ozone/UV purification, floor sweep jet Lighting: 2 LED main lights, 6 LED rope waterfalls, 6 LED

waterline lights, and a lightbar on the cabinet

Shell: Insulated Eco-Spray

Insulation: Reflective Thermal Barrier (RTB) insulation

Cabinet: Insulated DuraTech with Decorative Lighting Bar

Spa Control: Digital touchscreen control for spa operation